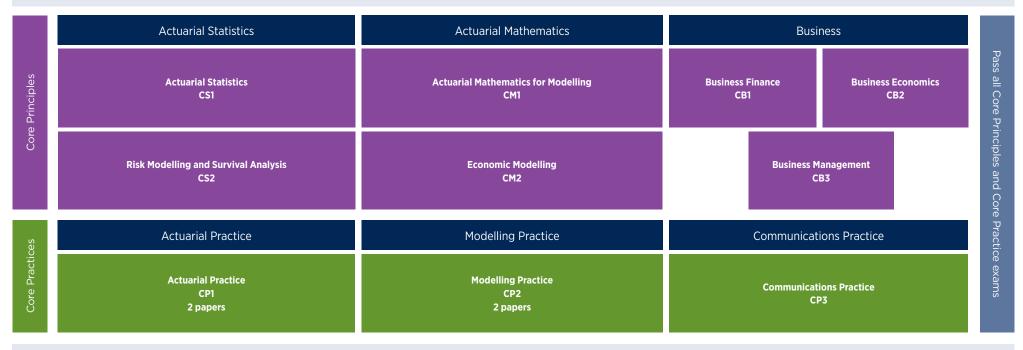

## Qualification structure

## **Qualification: Associate**



## **Qualification: Fellow**

|                          | Alternative                           | Health and Care                      | Life Insurance                      | Pensions and other benefits                         | Investment and Finance                      |                                               | General Insurance                                                            |                                                | Enterprise Risk<br>Management                      | Banking                                                            |                         |
|--------------------------|---------------------------------------|--------------------------------------|-------------------------------------|-----------------------------------------------------